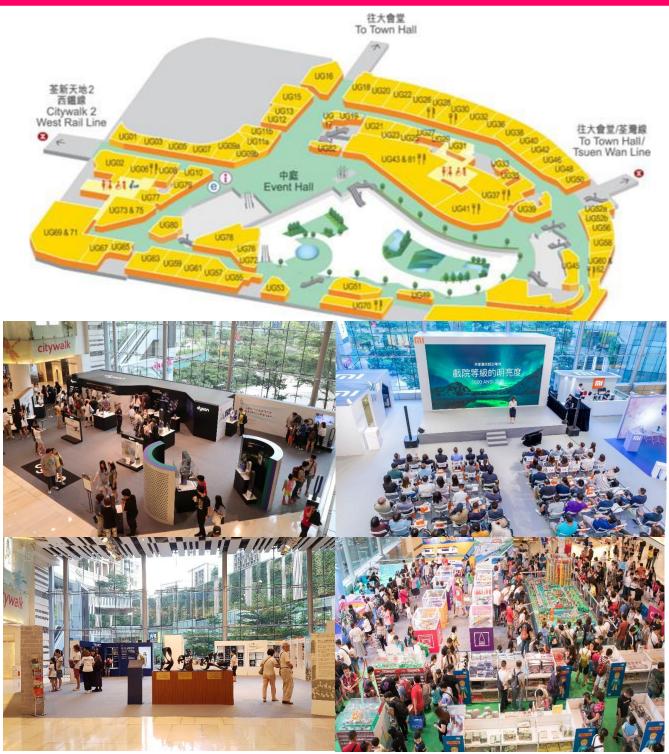

## <u>FLOOR PLAN</u> UG/F, Citywalk

<u>Event Hall 中庭</u> Size: ~3,799 sq. ft

# **FLOOR PLAN** UG/F, Citywalk

<u>Event Hall 中庭</u> Size: ~3,799 sq. ft

Page 6 of 9