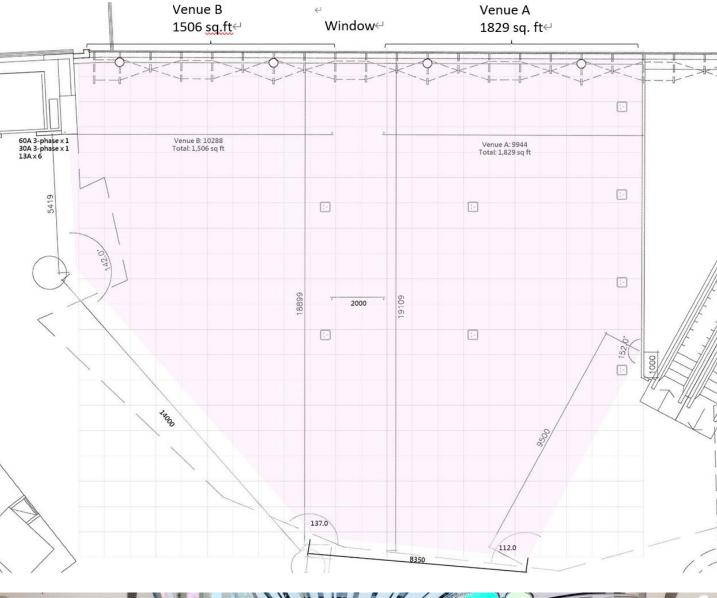

### LICENCE FEES FOR EXHIBITION/PROMOTION VENUES

| LICENCE FEES FOR EAD                                                                        |                                        |                              | ctive Date: 1 <sup>st</sup> JAN – 31 <sup>st</sup> Dec, 202 |  |
|---------------------------------------------------------------------------------------------|----------------------------------------|------------------------------|-------------------------------------------------------------|--|
| Citywalk_                                                                                   |                                        |                              |                                                             |  |
|                                                                                             |                                        | License Fee                  |                                                             |  |
| Venue                                                                                       | Size                                   | Mon. to Fri.<br>(HK\$ / day) | Sat., Sun.,<br>& Public Holiday<br>(HK\$ / day)             |  |
|                                                                                             | <u>G/F地下</u>                           | -                            |                                                             |  |
| Nature Walk A<br>自然長廊 A                                                                     |                                        | \$4,000                      | \$8,500                                                     |  |
| (*慈善展覽)<br>Includes equipment:<br>- Table with Red Skirting (1pc)<br>- Folding Chair (3pcs) | 10ft W x 7ft D<br>70 sq. ft.           | *N/A                         | *N/A                                                        |  |
|                                                                                             | <u>UG / F 高層</u> 地                     | 也下                           |                                                             |  |
| Event Hall (Whole Venue)<br>中庭 (整個場地)                                                       | 3,799 sq. ft.                          | \$27,300                     | \$54,100                                                    |  |
| Event Hall (Part of the Venue)<br>中庭 (部份場地)                                                 | 1,829 sq. ft. (A)<br>1,506 sq. ft. (B) | \$18,900                     | \$38,200                                                    |  |
|                                                                                             | <u>1/F1樓</u>                           |                              |                                                             |  |
| Shop 130<br>130 號鋪                                                                          | 269 sq. ft.                            | \$5,900                      | \$18,500                                                    |  |
| Citywalk 2                                                                                  |                                        |                              |                                                             |  |
| Venue                                                                                       | Size                                   | License Fee                  |                                                             |  |
|                                                                                             |                                        | Mon. to Fri.<br>(HK\$ / day) | Sat., Sun.,<br>& Public Holiday<br>(HK\$ / day)             |  |
|                                                                                             | <u>G/F地下</u>                           |                              |                                                             |  |
| Fame Walk A<br>光影長廊 A                                                                       | 12ft W x 8ft D<br>96 sq. ft.           | \$2,100                      | \$6,500                                                     |  |
|                                                                                             | <u>UG / F 高層地</u>                      | 也下                           |                                                             |  |
| Event Hall (Whole Venue)<br>中庭 (整個場地)                                                       | 2,787 sq. ft.                          | \$16,000                     | \$27,000                                                    |  |
| Event Hall (Part of the Venue)<br>中庭 (部份場地)                                                 | 1,076 sq. ft. (A)<br>1,431 sq. ft. (B) | \$11,800                     | \$19,500                                                    |  |

## <u>FLOOR PLAN</u> UG/F, Citywalk

<u>Event Hall 中庭</u> Size: ~3,799 sq. ft

# **FLOOR PLAN** UG/F, Citywalk

<u>Event Hall 中庭</u> Size: ~3,799 sq. ft

Page 6 of 9