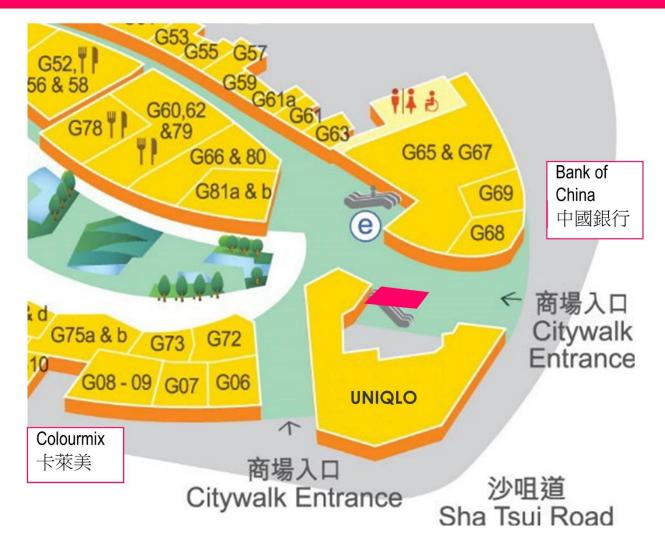

|
| Event Hall at Citywalk 2 | 5,280mm W x 3,360mm H |               | 4 spots /<br>hour | \$1,000                            |

### **TERMS & CONDITIONS**

1. Material should be submitted by advertisers & Citywalk provides air-time only. Video clip (format: mp4) is required to be submitted at least 7 working days before air-date for approval.

2. 50% discount will be given to properties under management of Sino Group and Citywalk and Citywalk 2 tenants. The Applicant shall obtain at his own costs all necessary approvals or licenses related to the video or broadcasting content. Re-scheduling of air-date will be made if TV wall is occupied by event/promotion activities and maintenance without prior notice. No refund will be arranged.



Page 3 of 9

# FLOOR PLAN G/F, Citywalk









Page 4 of 9

## <u>FLOOR PLAN</u> UG/F, Citywalk

<u>Event Hall 中庭</u> Size: ~3,799 sq. ft





# **FLOOR PLAN** UG/F, Citywalk

<u>Event Hall 中庭</u> Size: ~3,799 sq. ft







Page 6 of 9

## FLOOR PLAN 1/F, Citywalk

<u>Shop 130</u> Size: ~269 sq. ft





## **FLOOR PLAN** G/F, Citywalk 2





## <u>FLOOR PLAN</u> UG/F, Citywalk 2



Yeung Uk Road Municipal Services Building





## <u>FLOOR PLAN</u> UG/F, Citywalk 2