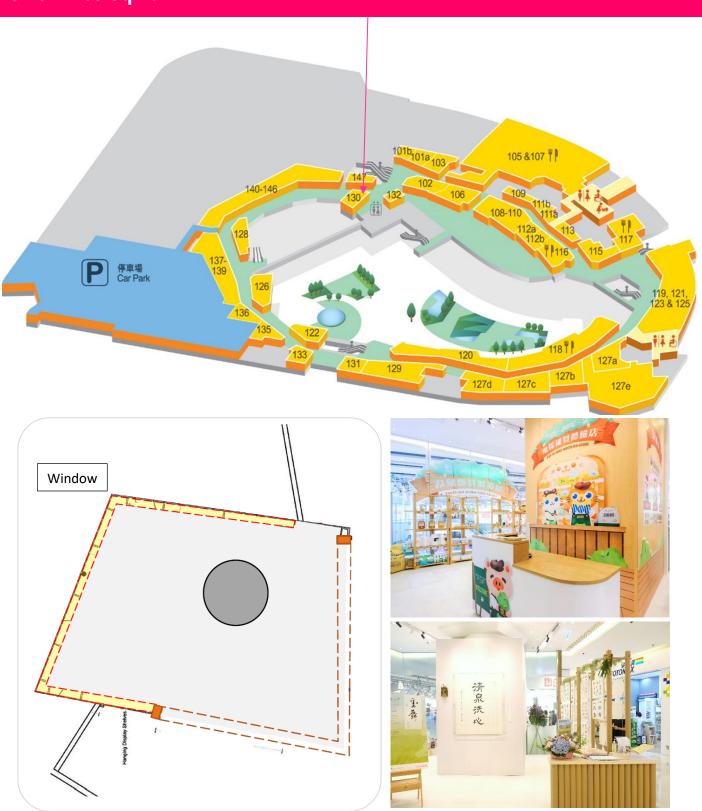

(format: mp4) is required to be submitted at least 7 working days before air-date for approval.

2. 50% discount will be given to properties under management of Sino Group and Citywalk and Citywalk 2 tenants. The Applicant shall obtain at his own costs all necessary approvals or licenses related to the video or broadcasting content. Re-scheduling of air-date will be made if TV wall is occupied by event/promotion activities and maintenance without prior notice. No refund will be arranged.



Page 3 of 9

# FLOOR PLAN G/F, Citywalk









Page 4 of 9

## <u>FLOOR PLAN</u> UG/F, Citywalk

<u>Event Hall 中庭</u> Size: ~3,799 sq. ft





# **FLOOR PLAN** UG/F, Citywalk

<u>Event Hall 中庭</u> Size: ~3,799 sq. ft







Page 6 of 9

## FLOOR PLAN 1/F, Citywalk

<u>Shop 130</u> Size: ~269 sq. ft





## **FLOOR PLAN** G/F, Citywalk 2





## <u>FLOOR PLAN</u> UG/F, Citywalk 2



Yeung Uk Road Municipal Services Building





## <u>FLOOR PLAN</u> UG/F, Citywalk 2