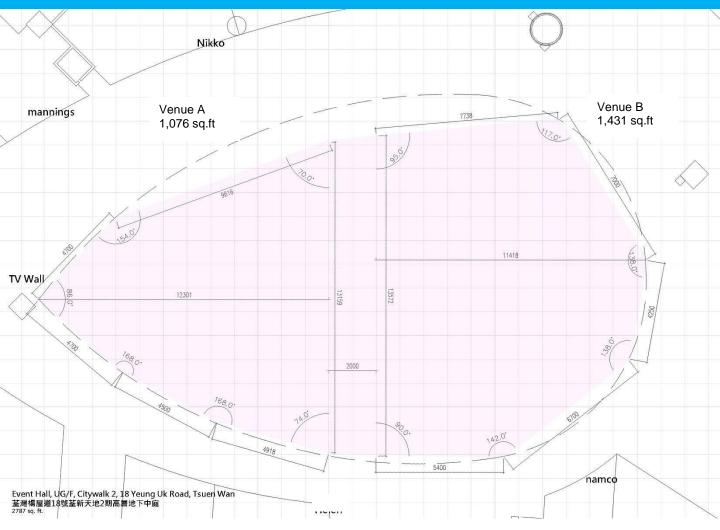

### LICENCE FEES FOR EXHIBITION/PROMOTION VENUES

| LICENCE FEES FOR EAD                                                                        |                                        |                              | ctive Date: 1 <sup>st</sup> JAN – 31 <sup>st</sup> Dec, 202 |  |
|---------------------------------------------------------------------------------------------|----------------------------------------|------------------------------|-------------------------------------------------------------|--|
| Citywalk_                                                                                   |                                        |                              |                                                             |  |
|                                                                                             |                                        | License Fee                  |                                                             |  |
| Venue                                                                                       | Size                                   | Mon. to Fri.<br>(HK\$ / day) | Sat., Sun.,<br>& Public Holiday<br>(HK\$ / day)             |  |
|                                                                                             | <u>G/F地下</u>                           | -                            |                                                             |  |
| Nature Walk A<br>自然長廊 A                                                                     |                                        | \$4,000                      | \$8,500                                                     |  |
| (*慈善展覽)<br>Includes equipment:<br>- Table with Red Skirting (1pc)<br>- Folding Chair (3pcs) | 10ft W x 7ft D<br>70 sq. ft.           | *N/A                         | *N/A                                                        |  |
|                                                                                             | <u>UG / F 高層</u> 地                     | 也下                           |                                                             |  |
| Event Hall (Whole Venue)<br>中庭 (整個場地)                                                       | 3,799 sq. ft.                          | \$27,300                     | \$54,100                                                    |  |
| Event Hall (Part of the Venue)<br>中庭 (部份場地)                                                 | 1,829 sq. ft. (A)<br>1,506 sq. ft. (B) | \$18,900                     | \$38,200                                                    |  |
|                                                                                             | <u>1/F1樓</u>                           |                              |                                                             |  |
| Shop 130<br>130 號鋪                                                                          | 269 sq. ft.                            | \$5,900                      | \$18,500                                                    |  |
| Citywalk 2                                                                                  |                                        |                              |                                                             |  |
| Venue                                                                                       | Size                                   | License Fee                  |                                                             |  |
|                                                                                             |                                        | Mon. to Fri.<br>(HK\$ / day) | Sat., Sun.,<br>& Public Holiday<br>(HK\$ / day)             |  |
|                                                                                             | <u>G/F地下</u>                           |                              |                                                             |  |
| Fame Walk A<br>光影長廊 A                                                                       | 12ft W x 8ft D<br>96 sq. ft.           | \$2,100                      | \$6,500                                                     |  |
|                                                                                             | <u>UG / F 高層地</u>                      | 也下                           |                                                             |  |
| Event Hall (Whole Venue)<br>中庭 (整個場地)                                                       | 2,787 sq. ft.                          | \$16,000                     | \$27,000                                                    |  |
| Event Hall (Part of the Venue)<br>中庭 (部份場地)                                                 | 1,076 sq. ft. (A)<br>1,431 sq. ft. (B) | \$11,800                     | \$19,500                                                    |  |

## <u>FLOOR PLAN</u> UG/F, Citywalk 2

Yeung Uk Road Municipal Services Building

## <u>FLOOR PLAN</u> UG/F, Citywalk 2